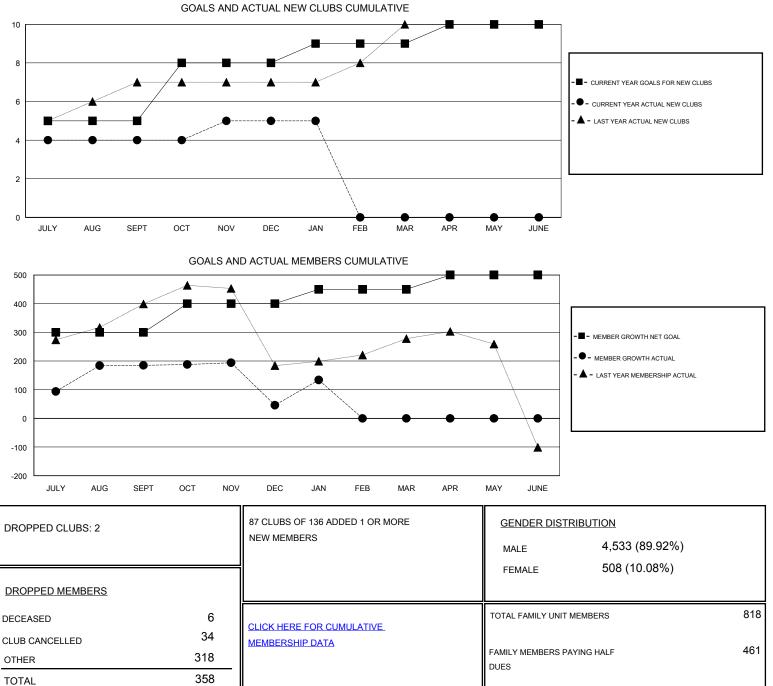

## District 324A4

Results as of: 1/31/2020

| GMT:                           | LOCATION INDIA |   |   |                                  |     |     | GMT CA |
|--------------------------------|----------------|---|---|----------------------------------|-----|-----|--------|
| Clubs<br>RESULTS FOR 2019-2020 |                |   |   | Members<br>RESULTS FOR 2019-2020 |     |     |        |
|                                |                |   |   |                                  |     |     |        |
| JULY/AUG/SEPT                  | 5              | 4 | 0 | JULY/AUG/SEPT                    | 300 | 290 | 90     |
| OCT/NOV/DEC                    | 3              | 1 | 1 | OCT/NOV/DEC                      | 100 | 78  | 213    |
| JAN/FEB/MAR                    | 1              | 0 | 1 | JAN/FEB/MAR                      | 50  | 146 | 55     |
| APR/MAY/JUNE                   | 1              | 0 | 0 | APR/MAY/JUNE                     | 50  | 0   | 0      |